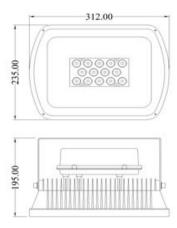

#### General Information

**Product Dimensions** 

Heatsink 6063-T5 aluminum alloy Lamp Length 235mm 312mm Life Span 50000hr Lamp Width 195mm Lamp Height

Lamp Body Length 235mm

## **Technical Drawing**

©2012 U-Tron (Beijing) Electronics Co., LTD All rights reserved Specifications are subject to change without notice

15-Feb-12 data subject to change